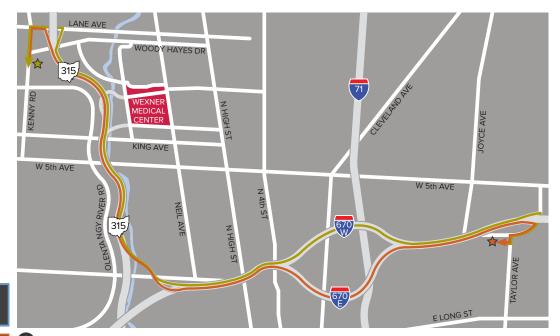

## **Driving Directions**

between Martha Morehouse Outpatient Care and East Hospital

## → To East Hospital from Martha Morehouse Outpatient Care 181 Taylor Ave | Columbus, OH 43205 | 614-257-3000

Turn right out of Martha Morehouse on Kenny Road

Turn right onto Lane Avenue

Take the first right to merge onto State Route 315 S

Merge onto Interstate 670 E and take I-670 E to exit 6 for Leonard Avenue

From the exit, take the sharp right turn onto Leonard Avenue

Take the first left turn for Taylor Avenue

East Hospital will be on the right side of Taylor Avenue

## To Martha Morehouse Outpatient Care from East Hospital

2050 Kenny Road I Columbus, OH 43221 I 614-293-8000

Turn left out of east onto Taylor Avenue heading north

Turn right onto Leonard Avenue

Get on Interstate 670 W from Leonard Avenue

Take exit 2B to merge on to State Route 315 N

Take the Lane Avenue exit and turn left onto Lane Avenue

Turn left onto Kenny Road

Martha Morehouse Outpatient Care will be on the left

614-293-8000 wexnermedical.osu.edu

There are construction projects occuring at and around Ohio State's Wexner Medical Center. Please go to wexnermedical.osu.edu for traffic updates.

Not to Scale