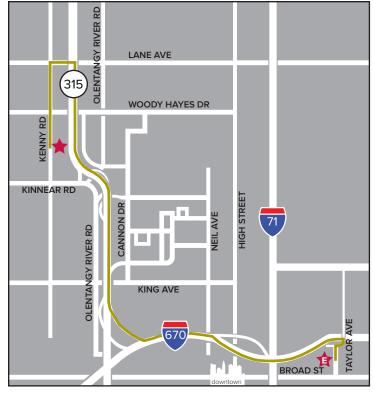

### **Driving Directions**

between Martha Morehouse Medical Plaza and University Hospital East

# From Martha Morehouse Plaza to University Hospital East

Turn right onto Kenny Road.
Turn right onto Lane Avenue.
Turn right onto SR 315 south on ramp.
Take SR 315 South to I-670 east.
Take I-670 east to the Leonard Ave. exit.
Turn right onto Leonard Ave off of the exit ramp.
Turn left onto Taylor Ave.
Continue traveling straight on Taylor Ave.
University Hospital East will be on your right.

## From University Hospital East to Martha Morehouse Medical Plaza

Turn left onto Taylor Ave heading towards I-670.
Turn right onto Leonard Ave.
Turn left onto I-670 west.
Take I-670 west to SR 315 north.
Take SR 315 north to Lane Ave exit.
Turn left onto Lane Ave.
Turn left onto Kenny Rd.
Martha Morehouse Medical Plaza will be on your left.

#### Martha Morehouse Medical Plaza

2050 Kenny Road Columbus, OH 43221 614-293-8000

#### **†** University Hospital East

1492 East Broad Street Columbus, OH 43205

wexnermedical.osu.edu