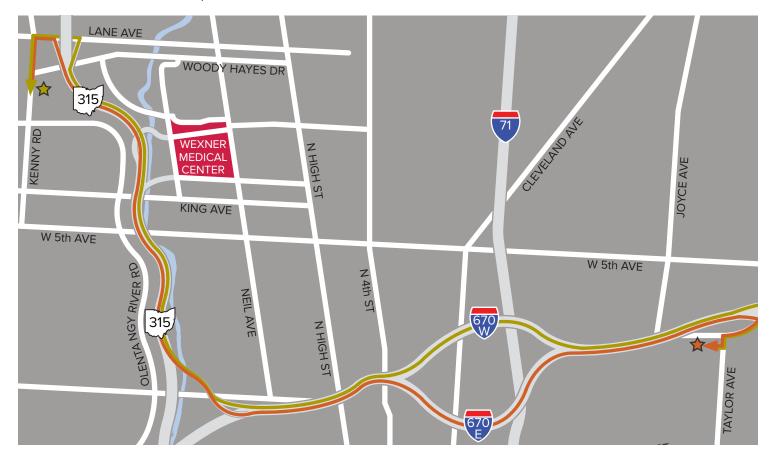

## **Driving Directions**

between Martha Morehouse Outpatient Care and Outpatient Care East

★ To Outpatient Care East from Martha Morehouse Outpatient Care 543 Taylor Avenue I Columbus, OH, 43205 I 614-293-8000

Turn right onto Kenny Road

Turn right onto Lane Avenue

Take the first right to merge onto State Route 315 South

Merge onto I-670 E and take I-670 E to exit 6 for Leonard Avenue

From the exit, take the sharp right turn onto Leonard Avenue

Take the first left turn for Taylor Avenue

Outpatient Care East will be on the right side of Taylor Avenue

## ☆ To Martha Morehouse Outpatient Care from Outpatient Care East

2050 Kenny Road I Columbus, OH 43221 I 614-293-8000

Turn left onto Taylor Avenue heading north

Turn right onto Leonard Avenue

Get on Interstate 670 W from Leonard Avenue

Take exit 2B to merge onto State Route 315 N

Take the Lane Avenue exit and turn left on Lane Avenue

Turn left onto Kenny Road

Martha Morehouse Outpatient Care will be on the left

There are construction projects occuring at and around Ohio State's Wexner Medical Center. Please go to wexnermedical.osu.edu for traffic updates.