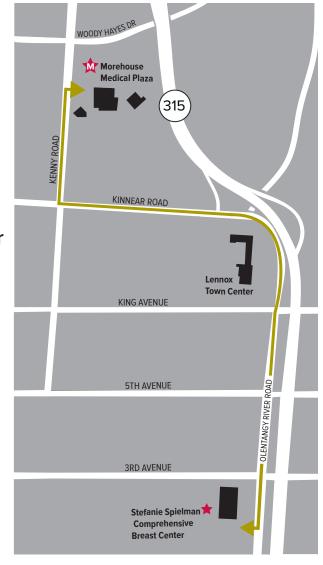

## From the Comprehensive Breast Center to the Martha Morehouse Medical Plaza

Turn left onto Olentangy River Road from the parking lot. Continue left onto Kinnear Road. Turn right onto Kenny Road. The Martha Morehouse Medical Plaza is on the right.

# From the Martha Morehouse Medical Plaza to the Comprehensive Breast Center

Turn left onto Kenny Road from the parking lot. Turn left onto Kinnear Road. Continue onto Olentangy River Road. The Breast Center is on the corner of 3rd Ave and Olentangy River Road. Soon after crossing 3rd Ave, turn right into the parking lot from Olentangy River Road.