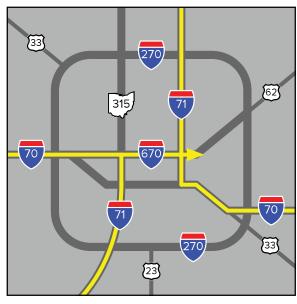

### From the North (Sandusky, Delaware and Cleveland)

Travel south on Interstate 71

Take Exit 109A to and keep left at the fork

Follow signs for Interstate 670 E/Airport to merge onto I-670 E

Take Exit 6 for Leonard Ave and turn right onto Leonard Avenue

# From the South (Circleville, Chillicothe and Cincinnati)

Travel north on Interstate 71
Take Exit 109A to and keep right at the first fork
Following signs for I-670 E/Airport, keep left and merge onto I-670 E
Take Exit 6 for Leonard Avenue and turn right onto Leonard Avenue
Turn left onto Taylor Avenue
181 Taylor Avenue will be on the right

#### From the East (Newark, Zanesville and Pittsburgh)

Travel west on Interstate 70
Take Exit 101A to merge onto Interstate 71 N toward Cleveland
Take Exit 109A to and keep right at the first fork
Following signs for I-670 E/Airport, keep left and merge onto I-670 E
Take Exit 6 for Leonard Avenue and turn right onto Leonard Avenue
Turn left onto Taylor Avenue
181 Taylor Avenue will be on the right

#### From the West (Springfield, Dayton and Indianapolis)

Travel east on Interstate 70
Follow signs for the Airport and continue onto Interstate 670 E
Take Exit 6 for Leonard Avenue and turn right onto Leonard Avenue
Turn left onto Taylor Avenue
181 Taylor Avenue will be on the right