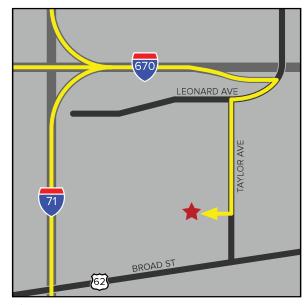

### From the North (Sandusky, Delaware and Cleveland)

Travel south on Interstate 71

Take Exit 109A to and keep left at the fork

Follow signs for Interstate 670 E/Airport to merge onto I-670 E

Take Exit 6 for Leonard Ave and turn right onto Leonard Avenue

Turn left onto Taylor Avenue

181 Taylor Avenue will be on the right

# From the South (Circleville, Chillicothe and Cincinnati)

Travel north on Interstate 71
Take Exit 109A to and keep right at the first fork
Following signs for I-670 E/Airport, keep left and merge onto I-670 E
Take Exit 6 for Leonard Avenue and turn right onto Leonard Avenue
Turn left onto Taylor Avenue
181 Taylor Avenue will be on the right

#### From the East (Newark, Zanesville and Pittsburgh)

Travel west on Interstate 70
Take Exit 101A to merge onto Interstate 71 N toward Cleveland
Take Exit 109A to and keep right at the first fork
Following signs for I-670 E/Airport, keep left and merge onto I-670 E
Take Exit 6 for Leonard Avenue and turn right onto Leonard Avenue
Turn left onto Taylor Avenue
181 Taylor Avenue will be on the right

#### From the West (Springfield, Dayton and Indianapolis)

Travel east on Interstate 70
Follow signs for the Airport and continue onto Interstate 670 E
Take Exit 6 for Leonard Avenue and turn right onto Leonard Avenue
Turn left onto Taylor Avenue
181 Taylor Avenue will be on the right