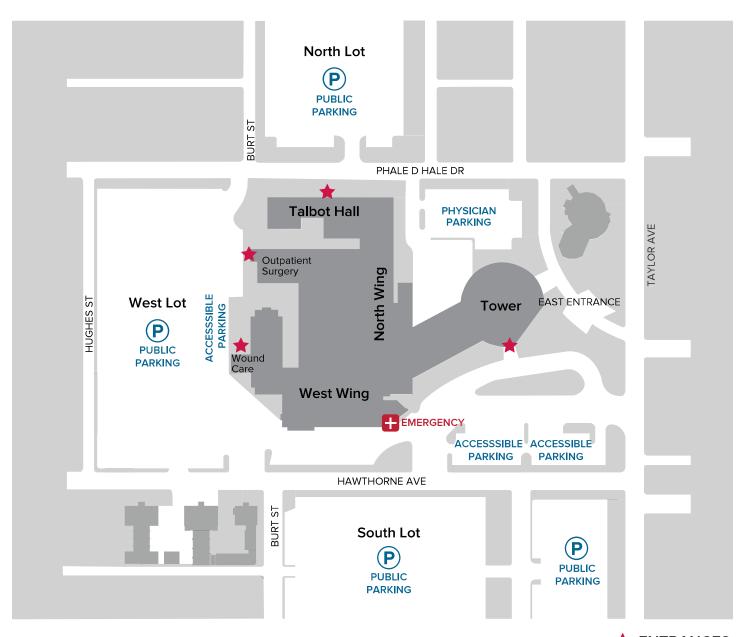

sburgh)

Travel west on Interstate 70
Take Exit 101A to merge onto Interstate 71 N toward Cleveland
Take Exit 109A to and keep right at the first fork
Following signs for I-670 E/Airport, keep left and merge onto I-670 E
Take Exit 6 for Leonard Avenue and turn right onto Leonard Avenue
Turn left onto Taylor Avenue
181 Taylor Avenue will be on the right

#### From the West (Springfield, Dayton and Indianapolis)

Travel east on Interstate 70
Follow signs for the Airport and continue onto Interstate 670 E
Take Exit 6 for Leonard Avenue and turn right onto Leonard Avenue
Turn left onto Taylor Avenue
181 Taylor Avenue will be on the right





♠ North

Not to scale



## ★ East Hospital

181 Taylor Avenue Columbus, OH 43203

wexnermedical.osu.edu





# **Parking Directions**

East Hospital





**\*** ENTRANCES