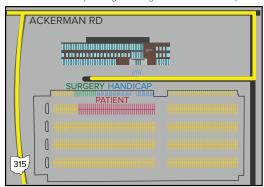

## Jameson Crane Sports Medicine Institute

2835 Fred Taylor Drive Columbus, OH 43202

Not to scale

Patient parking in designated surface lot spaces