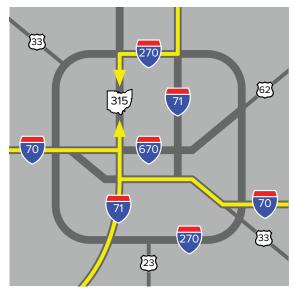

### From the North (Sandusky, Delaware and Cleveland)

Take any major highway to Interstate 270
Take Interstate 270 to State Route 315 S
Take State Route 315 S to the Ackerman Road exit
Turn left onto Ackerman Road
Turn right onto Fred Taylor Drive
Jameson Crane Sports Medicine Institute is on your right

#### From the South (Circleville, Chillicothe and Cincinnati)

Take any major highway to Interstate 71 N
Take Interstate 71 N to State Route 315 N
Take State Route 315 N to the Ackerman Road exit
Turn right onto Ackerman Road
Turn right onto Fred Taylor Drive
Jameson Crane Sports Medicine Institute is on your right

#### From the East (Newark, Zanesville and Pittsburgh)

Take any major highway to Interstate 70 W
Take Interstate 70 W to State Route 315 N
Take State Route 315 N to the Ackerman Road exit
Turn right onto Ackerman Road
Turn right onto Fred Taylor Drive
Jameson Crane Sports Medicine Institute is on your right

#### From the West (Springfield, Dayton and Indianapolis)

Take any major highway to Interstate 70 E
Take Interstate 70 E to Interstate 670 E
Take Interstate 670 E to State Route 315 N
Take State Route 315 N to the Ackerman Road exit
Turn right onto Ackerman Road
Turn right onto Fred Taylor Drive
Jameson Crane Sports Medicine Institute is on your right