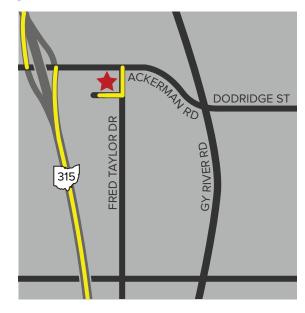

### From the North (Sandusky, Delaware and Cleveland)

Take any major highway to Interstate 270
Take Interstate 270 to State Route 315 S
Take State Route 315 S to the Ackerman Road exit
Turn left onto Ackerman Road
Turn right onto Fred Taylor Drive
Jameson Crane Sports Medicine Institute is on your right

#### From the South (Circleville, Chillicothe and Cincinnati)

Take any major highway to Interstate 71 N
Take Interstate 71 N to State Route 315 N
Take State Route 315 N to the Ackerman Road exit
Turn right onto Ackerman Road
Turn right onto Fred Taylor Drive
Jameson Crane Sports Medicine Institute is on your right

#### From the East (Newark, Zanesville and Pittsburgh)

Take any major highway to Interstate 70 W
Take Interstate 70 W to State Route 315 N
Take State Route 315 N to the Ackerman Road exit
Turn right onto Ackerman Road
Turn right onto Fred Taylor Drive
Jameson Crane Sports Medicine Institute is on your right

#### From the West (Springfield, Dayton and Indianapolis)

Take any major highway to Interstate 70 E
Take Interstate 70 E to Interstate 670 E
Take Interstate 670 E to State Route 315 N
Take State Route 315 N to the Ackerman Road exit
Turn right onto Ackerman Road
Turn right onto Fred Taylor Drive
Jameson Crane Sports Medicine Institute is on your right

## Jameson Crane Sports Medicine Institute

2835 Fred Taylor Drive Columbus, OH 43202

Not to scale

Patient parking in designated surface lot spaces