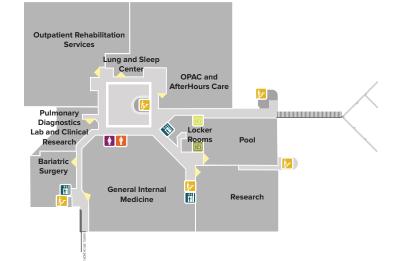

# **Finding Your Way**

Martha Morehouse Outpatient Care

One of several Ohio State University Wexner Medical Center outpatient care locations, Martha Morehouse Outpatient Care is conveniently located just west of the Ohio State campus. Patients may have appointments in the Pavilion, Tower, or Concourse Building.

#### THE OHIO STATE UNIVERSITY Pavilion/Concourse WEXNER MEDICAL CENTER Legend Þ Women's Restroom Room Entrance Neurology and Infusion ∱↓ ¶⁻∃ Men's Restroom Elevator Women's Locker Room Stairs ٨ ŶIŶ ŶIŶ Assistive Technology TBI Network Physical Medicine **ŀ**₽ =|=|= Men's Locker Room Cafe and Rehab 熏 Imaging Lab N/A Registration/ Check- In

## Third Floor