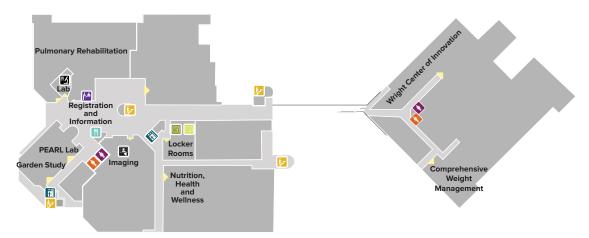

# **Finding Your Way**

Martha Morehouse Outpatient Care

One of several Ohio State University Wexner Medical Center outpatient care locations, Martha Morehouse Outpatient Care is conveniently located just west of the Ohio State campus. Patients may have appointments in the Pavilion, Tower, or Concourse Building.

#### THE OHIO STATE UNIVERSITY Pavilion/Concourse WEXNER MEDICAL CENTER Legend Þ Women's Restroom Room Entrance Neurology and Infusion ∱↓ ¶⁻∃ Men's Restroom Elevator Women's Locker Room Stairs ٨ ŶIŶ ŶIŶ Assistive Technology TBI Network Physical Medicine **ŀ**₽ =|=|= Men's Locker Room Cafe and Rehab 熏 Imaging Lab N/A Registration/ Check- In

## Second Floor

First Floor