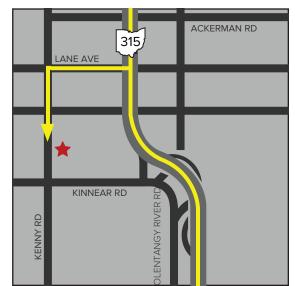

# From the North (Sandusky, Delaware and Cleveland)

Take any major highway to Interstate 270 Take Interstate 270 to State Route 315 S Take State Route 315 S to the Lane Avenue exit Turn right onto Lane Avenue Take Lane Avenue to Kenny Road Turn left onto Kenny Road Martha Morehouse Outpatient Care will be on your left

## From the South (Circleville, Chillicothe and Cincinnati)

Take any major highway to Interstate 71 N Take Interstate 71 N to State Route 315 N Take State Route 315 N to the Lane Avenue exit Turn left onto Lane Avenue Take Lane Avenue to Kenny Road Turn left onto Kenny Road Martha Morehouse Outpatient Care will be on your left

## From the East (Newark, Zanesville and Pittsburgh)

Take any major highway to Interstate 70 W Take Interstate 70 W to State Route 315 N Take State Route 315 N to the Lane Avenue exit Turn left onto Lane Avenue Take Lane Avenue to Kenny Road Turn left onto Kenny Road Martha Morehouse Outpatient Care will be on your left

## From the West (Springfield, Dayton and Indianapolis)

Take any major highway to Interstate 70 E Take Interstate 70 E to State Route 315 N Take State Route 315 N to the Lane Avenue exit Turn left onto Lane Avenue Take Lane Avenue to Kenny Road Turn left onto Kenny Road Martha Morehouse Outpatient Care will be on your left

## The Ohio State University

WEXNER MEDICAL CENTER

North

Not to scale

Martha Morehouse Outpatient Care 2050 Kenny Road Columbus, OH 43221 614-293-5123

For directions assistance call 614-293-8000 wexnermedical.osu.edu