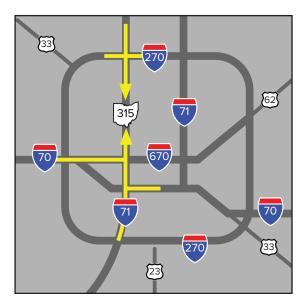

# From the North (Sandusky, Delaware and Cleveland)

Take any major highway to Interstate 270 Take Interstate 270 to State Route 315 S Take State Route 315 S to the Lane Avenue exit Turn right onto Lane Avenue Take Lane Avenue to Kenny Road Turn left onto Kenny Road Martha Morehouse Outpatient Care will be on your left

## From the South (Circleville, Chillicothe and Cincinnati)

Take any major highway to Interstate 71 N Take Interstate 71 N to State Route 315 N Take State Route 315 N to the Lane Avenue exit Turn left onto Lane Avenue Take Lane Avenue to Kenny Road Turn left onto Kenny Road Martha Morehouse Outpatient Care will be on your left

## From the East (Newark, Zanesville and Pittsburgh)

Take any major highway to Interstate 70 W Take Interstate 70 W to State Route 315 N Take State Route 315 N to the Lane Avenue exit Turn left onto Lane Avenue Take Lane Avenue to Kenny Road Turn left onto Kenny Road Martha Morehouse Outpatient Care will be on your left

## From the West (Springfield, Dayton and Indianapolis)

Take any major highway to Interstate 70 E Take Interstate 70 E to State Route 315 N Take State Route 315 N to the Lane Avenue exit Turn left onto Lane Avenue Take Lane Avenue to Kenny Road Turn left onto Kenny Road Martha Morehouse Outpatient Care will be on your left