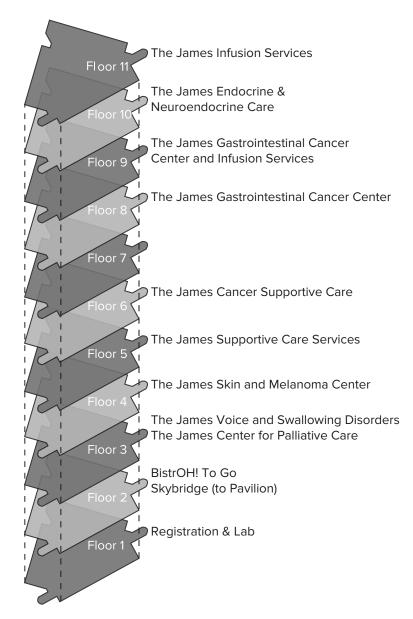

XNER MEDICAL CENTER



North

Not to scale



Martha Morehouse Outpatient Care 2050 Kenny Road Columbus, OH 43221 614-293-5123



For directions assistance call 614-293-8000 wexnermedical.osu.edu

The Ohio State University Wexner Medical Center is committed to improving people's lives. That's why all medical center locations inside and outside are tobacco-free. This includes all tobacco products, including cigarettes, cigars, chewing tobacco and pipe tobacco.

# **Finding Your Way**

Martha Morehouse Outpatient Care

One of several Ohio State University Wexner Medical Center outpatient care locations, Martha Morehouse Outpatient Care is conveniently located just west of the Ohio State campus. Patients may have appointments in the Pavilion, Tower, or Concourse Building.

# Morehouse Tower





#### The Ohio State University

WEXNER MEDICAL CENTER



#### THE OHIO STATE UNIVERSITY Pavilion/Concourse WEXNER MEDICAL CENTER Legend Þ Women's Restroom Room Entrance Neurology and Infusion ∱↓ ¶⁻∃ Men's Restroom Elevator Women's Locker Room Stairs ٨ ŶIŶ ŶIŶ Assistive Technology TBI Network Physical Medicine **ŀ**₽ =|=|= Men's Locker Room Cafe and Rehab 熏 Imaging Lab N/A Registration/ Check- In

## Third Floor



## Second Floor



First Floor