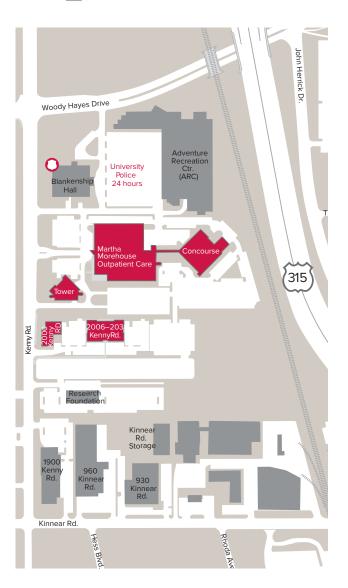

# **Finding Your Way**

Martha Morehouse Outpatient Care

One of several Ohio State University Wexner Medical Center outpatient care locations, Martha Morehouse Outpatient Care is conveniently located just west of the Ohio State campus. Patients may have appointments in the Pavilion, Tower, or Concourse Building.