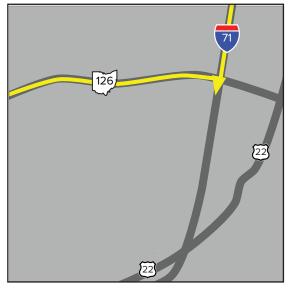

## From the North (Columbus)

Take any major highway to Interstate 71 S Take exit 14 for OH-126/Ronald Reagan Hwy Keep right, follow signs for OH-126 W/Ronald Reagan W Take the exit toward Blue Ash Road/Kenwood Road Turn right toward Kenwood Road Turn right onto Kenwood Road Turn right onto E Galbraith Road Turn right at the first cross street (traffic light) 4700 E Galbraith Road is on the left

#### From the South (Louisville)

Take any major highway to Interstate 71 N Follow signs for Columbus Use the right 2 lanes to take exit 11 for Kenwood Road Use the left 2 lanes to turn left onto Kenwood Road Turn left onto E Galbraith Road Turn right at the first cross street (traffic light) 4700 E Galbraith Road will be on the left

#### From the West (Dayton)

Take any major highway to Interstate 75 S Take exit 16A merge onto Interstate 275 E toward intersate 71/Columbus Use the right 2 lanes to take exit 49 Merge onto Interstate 71 S toward Cincinnati Follow signs for OH-126 W/Ronald Reagan W and merge onto OH-126 W Take the exit toward Blue Ash Road/Kenwood Road Turn right toward Kenwood Road Turn right onto Kenwood Road Turn right onto Kenwood Road Turn right onto E Galbraith Road Turn right at the first cross street (traffic light) 4700 E Galbraith Road will be on the left

### From the East (Ashland KY)

Take any major highway to US 23 Take the OH-32/OH-124 ramp to Jackson/Cincinnati Turn left onto OH-124 W/OH-32 W Use the right lane merge onto Interstate 275 N via the ramp to Interstate 71/Columbus Take exit 49A to merge onto Interstate 71 S toward Cincinnati Take exit 14 for OH-126/Ronald Reagan Highway Follow signs for OH-126 W/Ronald Reagan W and merge onto OH-126 W Take the exit toward Blue Ash Road/Kenwood Road Turn right toward Kenwood Road Turn right onto Kenwood Road Turn right onto E Galbraith Road Turn right at the first cross street (traffic light) 4700 E Galbraith Road will be on the left