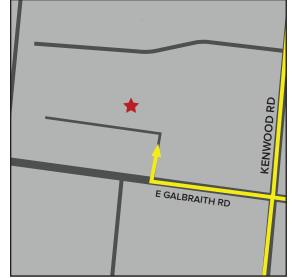

North

Not to scale

★ The Jewish Hospital – Mercy Health

4700 E. Galbraith Road, Suite 104 Cincinnati, OH 45236