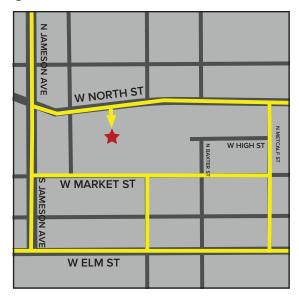

### From the North (Toledo)

Take any major highway to Interstate 75S
Follow Interstate 75 S to Ohio- 81
Take exit 127 from Interstate 75 S
Keep left at the fork and follow sings for Dayton
Take exit 127 for OH-81
Turn right onto Findlay Road
Continue onto N Jackson Street
Turn Right onto E North Street
Continue straight past N Metcalf Street
Turn left and use the parking area to the right
830 W High Street is the building on the right

#### From the South (Columbus)

Take any major highway to Interstate 70 W

Use the right 3 lanes to take exit 93
Merge onto Interstate 270 N toward Cleveland
Take exit 17B to merge onto OH-161 W/US-33 W
Exit onto OH-117 W toward OH-366/Huntsville/Lima
Use any lane to turn left onto OH-117 W/OH-309 W
Slight right onto Bellefontaine Avenue and continue onto E Market Street
At the traffic circle, continue straight onto W Market Street
Turn right onto S Jameson Ave
Turn right onto W North Street
At the traffic light (N Baxter St) turn right
Use the parking area to the right

## From the West (Fort Wayne)

Take any major highway to US 30 E
Take the OH-309 exit toward Lima
Follow OH-309 E to W High Street in Lima
Turn left to stay on OH-309 E
Continue straight onto N Jameson Avenue
Turn left onto W North Street
Turn Right and use the parking area to the right
830 W High Street is the building on the right

♦ North Not to scale

Mercy Health - St. Rita's Medical Center

> 830 W. High Street, Suite 290 Lima, OH 45801