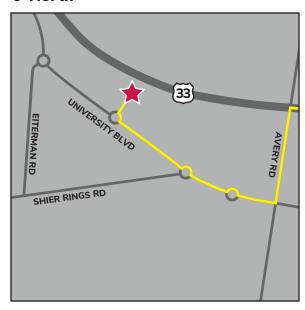

Keep left at the fork and continue onto Avery-Muirfield Drive

Turn left onto Avery-Muirfield Drive

Turn right onto Shier Rings Road

At the traffic circle, take the first exit to stay on Shier Rings Road At the traffic circle, take the first exit onto University Boulevard

At the traffic circle, take the first exit to stay on Shier Rings Road At the traffic circle, take the first exit onto University Boulevard

Turn left onto Avery Road

Turn right onto Shier Rings Road

At the traffic circle, take the first exit to stay on Shier Rings Road At the traffic circle, take the first exit onto University Boulevard

Turn right onto Amity Pike

Turn left onto Cosgray Road

At the traffic circle, take the first exit onto Shier Rings Road

Turn left onto Eiterman Road

Take the first exit at the traffic circle onto University Boulevard