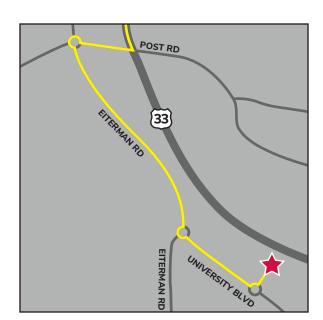

### From the Northwest (Marysville)

Take any major highway to US-33 East

Take exit 106 for OH-161 West / Post Road toward Plain City

Turn right onto OH-161 West / Post Road

At the traffic circle, take the second exit onto Eiterman Road

At the next traffic circle, take the second exit

Turn left onto University Boulevard

For assistance with directions. call Outpatient Care Dublin at 614-814-7777. wexnermedical.osu.edu