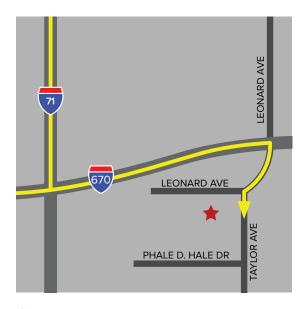

#### From the North (Sandusky, Delaware and Cleveland)

Take any major highway to Interstate 71
Take Interstate 71 S to Interstate 670 E
Take Interstate 670 to the Leonard Avenue Exit
Take Leonard Avenue to Taylor Avenue
Turn left onto Taylor Avenue
Outpatient Care East will be on your right

#### From the South (Circleville, Chillicothe and Cincinnati)

Take any major highway to Interstate 71
Take Interstate 71 N to State Route 315 N
Take State Route 315 to Interstate 670 E
Take Interstate 670 to the Leonard Avenue exit
Take Leonard Avenue to Taylor Avenue
Turn left onto Taylor Avenue
Outpatient Care East will be on your right

#### From the East (Newark, Zanesville and Pittsburgh)

Take any major highway to Interstate 70
Take Interstate 70 W to Interstate 270 N toward Cleveland
Take Interstate 270 to Interstate 670 W
Take Interstate 670 to the Leonard Avenue exit
Take Leonard Avenue to Taylor Avenue
Turn left onto Taylor Avenue
Outpatient Care East will be on your right

#### From the West (Springfield, Dayton and Indianapolis)

Take any major highway to Interstate 70
Take Interstate 70 E toward Columbus
Merge onto Interstate 670 E
Take Interstate 670 to the Leonard Avenue exit
Take Leonard Avenue to Taylor Avenue
Turn left onto Taylor Avenue
Outpatient Care East will be on your right

## ★ Outpatient Care East

543 Taylor Avenue Columbus, OH 43203 614-688-6400