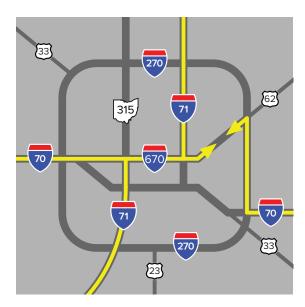

#### From the North (Sandusky, Delaware and Cleveland)

Take any major highway to Interstate 71
Take Interstate 71 S to Interstate 670 E
Take Interstate 670 to the Leonard Avenue Exit
Take Leonard Avenue to Taylor Avenue
Turn left onto Taylor Avenue
Outpatient Care East will be on your right

#### From the South (Circleville, Chillicothe and Cincinnati)

Take any major highway to Interstate 71
Take Interstate 71 N to State Route 315 N
Take State Route 315 to Interstate 670 E
Take Interstate 670 to the Leonard Avenue exit
Take Leonard Avenue to Taylor Avenue
Turn left onto Taylor Avenue
Outpatient Care East will be on your right

#### From the East (Newark, Zanesville and Pittsburgh)

Take any major highway to Interstate 70
Take Interstate 70 W to Interstate 270 N toward Cleveland
Take Interstate 270 to Interstate 670 W
Take Interstate 670 to the Leonard Avenue exit
Take Leonard Avenue to Taylor Avenue
Turn left onto Taylor Avenue
Outpatient Care East will be on your right

#### From the West (Springfield, Dayton and Indianapolis)

Take any major highway to Interstate 70
Take Interstate 70 E toward Columbus
Merge onto Interstate 670 E
Take Interstate 670 to the Leonard Avenue exit
Take Leonard Avenue to Taylor Avenue
Turn left onto Taylor Avenue
Outpatient Care East will be on your right