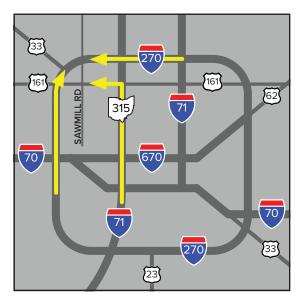

## From the North (Cleveland)

Take any major highway Interstate 71 S Take exit 119B for Interstate 270 W Take exit 20 to merge onto Sawmill Road Turn left onto Dublin Center Drive Turn right onto Stoneridge Lane

#### From the South (Cincinnati)

Take any major highway to Interstate 71 N
Turn exit 100 toward Interstate 270 W
Take exit 20 for Sawmill Road
Turn right onto Sawmill Road
Turn right onto Dublin Center Drive
Turn right onto Stoneridge Lane

#### From the East (Pittsburgh)

Take Interstate 270 N to the Sawmill Road exit
Take exit 20 onto Sawmill Road and turn left onto Sawmill Road
Turn left onto Dublin Center Drive
Turn right onto Stoneridge Lane

#### From the West (Indianapolis)

Take any major highway to Interstate 270N
Take exit 20 for Sawmill Road
Turn right onto Sawmill Road
Turn right onto Dublin Center Drive
Turn right onto Stoneridge Lane