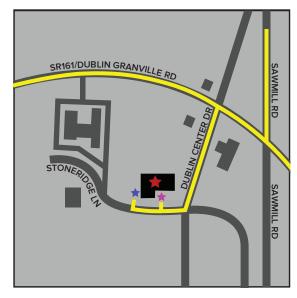

Outpatient Care Stoneridge Dublin is the first building on the right

Outpatient Care Stoneridge Dublin is the first building on the left

Outpatient Care Stoneridge Dublin is the first building on the right

North

Not to scale

### ★ Outpatient Care Stoneridge Dublin

3900 Stoneridge Lane Dublin, Ohio 43017

- ★ Entry Drive and Parking Suite D
- ★ Entry Drive and Parking Suite A, B, C