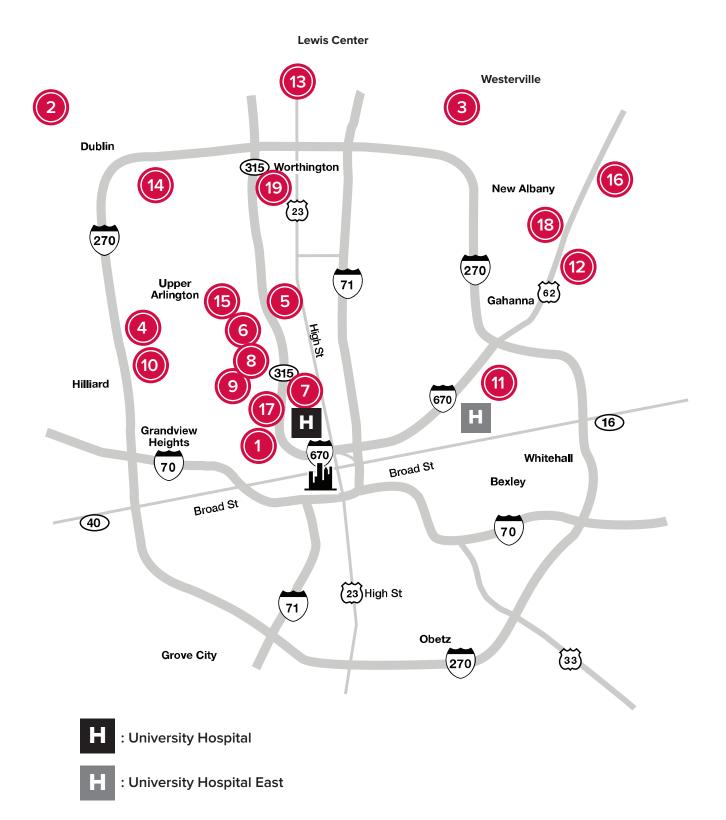

#### CENTRAL OHIO COMMUNITY LOCATIONS

Beyond our seven hospitals, Ohio State has more than 100 facilities across central Ohio to provide convenient patient access and the most technologically advanced research, teaching and patient care possible. Like our hospitals, our modern medical offices, labs and classrooms are balanced by interior design and natural spaces that promote healing and invite private reflection. Some of our central Ohio facilities include:

- 1. Eye and Ear Institute 915 Olentangy River Road Columbus, OH 43212
- 2. Havener Eye Institute Dublin 6435 Post Road Dublin, OH 43016
- **3. Havener Eye Institute Westerville** 484 County Line Road W., Suite 240 Westerville, OH 43082
- JamesCare Gynecologic Oncology Mill Run 3651 Mill Run Drive Hilliard, OH 43026
- Jameson Crane Sports Medicine Institute
  2835 Fred Taylor Drive Columbus, Oh 43202
- 6. Martha Morehouse Outpatient Care 2050 Kenny Road Columbus, OH 43221
- 7. McCampbell 1518 Dodd Drive Columbus, OH 43210
- Obstetrics and Gynecology Kenny Road
  2020 Kenny Road
  Columbus, OH 43221
- 9. Ohio State Integrative Medicine 2000 Kenny Road Columbus, OH 43221

- **10. Ohio State Internal Medicine and Pediatrics Hilliard** 3691 Ridge Mill Drive Hilliard, OH 43026
- **11. Outpatient Care East** 543 Taylor Ave. Columbus, OH 43203
- **12. Outpatient Care Gahanna** 920 N. Hamilton Road Gahanna, OH 43230
- **13. Outpatient Care Lewis Center** 6515 Pullman Drive Lewis Center, OH 43035
- **14. Outpatient Care Stoneridge Dublin** 3900 Stoneridge Lane Dublin, OH 43054
- **15. Outpatient Care Upper Arlington** 1800 Zollinger Road Columbus, OH 43221
- 16. Philip Heit Center for Healthy New Albany150 W. Main St., Suite C New Albany, OH 43054
- 17. Stefanie Spielman Comprehensive Breast Center
  1145 Olentangy River Road
  Columbus, OH 43212
- **18. Stonybrook Medical Center** 5175 Morse Road Gahanna, OH 43230
- 19. Worthington160 W. Wilson Bridge RoadWorthington, OH 43085