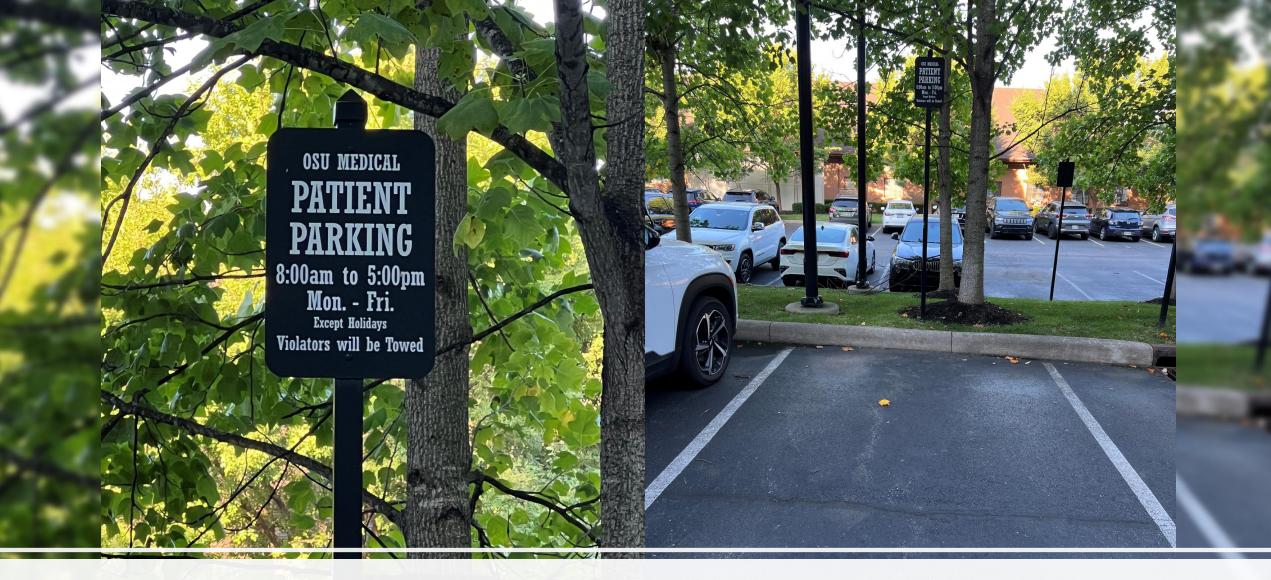

This is the Grandview office. 🙂

Park in any spot with the above sign. There is no cost to park

Once you enter the building, you will be able to check in at one of the windows. They will get all the information needed to check you in.