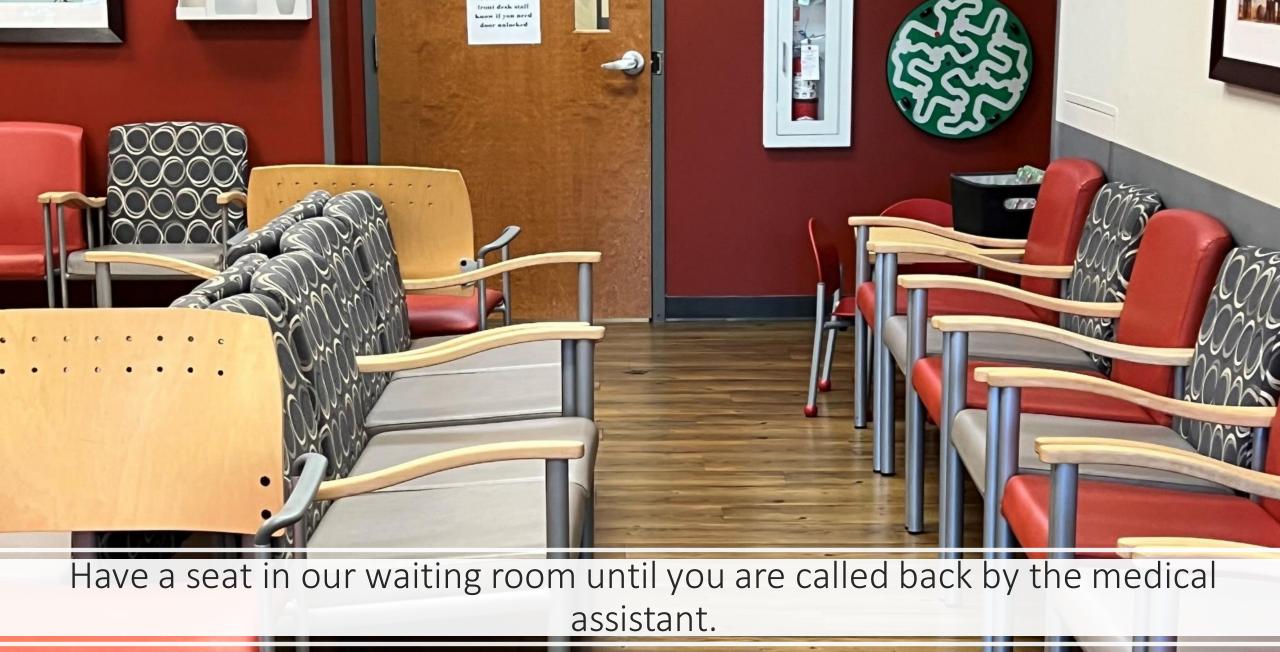

Once through the doors the medical assistant will check your weight here.

You will be taken to an exam room, the medical assistant will check your vitals, You will wait here to see the doctor. They will examine you in here.