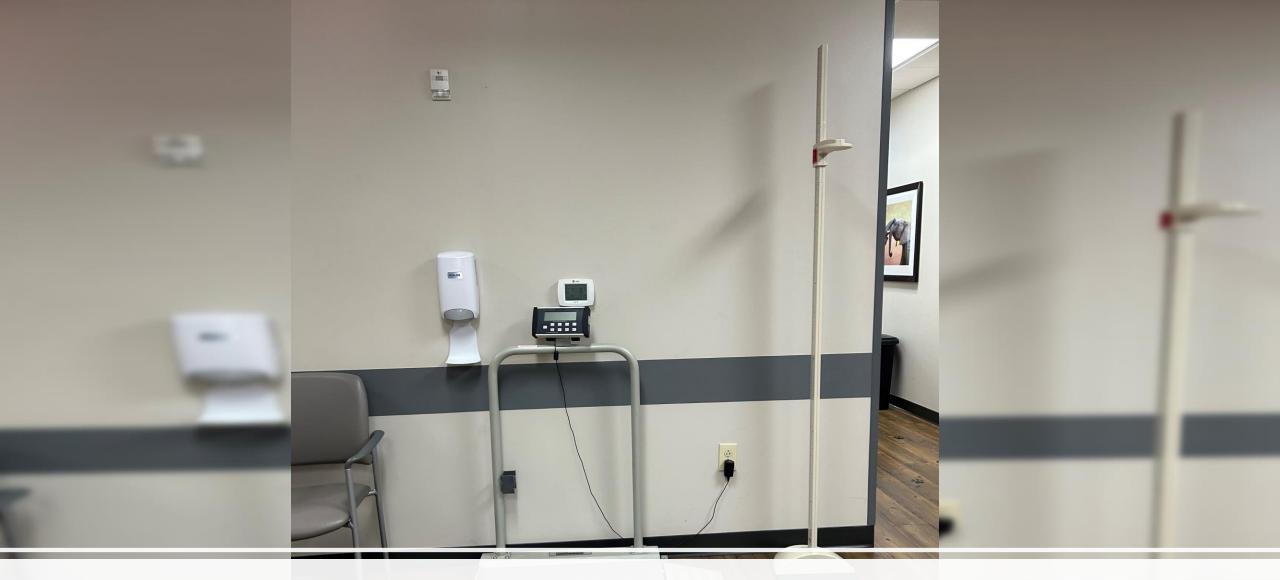

Once through the doors the medical assistant will check your weight here.

You will be taken to an exam room, the medical assistant will check your vitals, You will wait here to see the doctor. They will examine you in here.