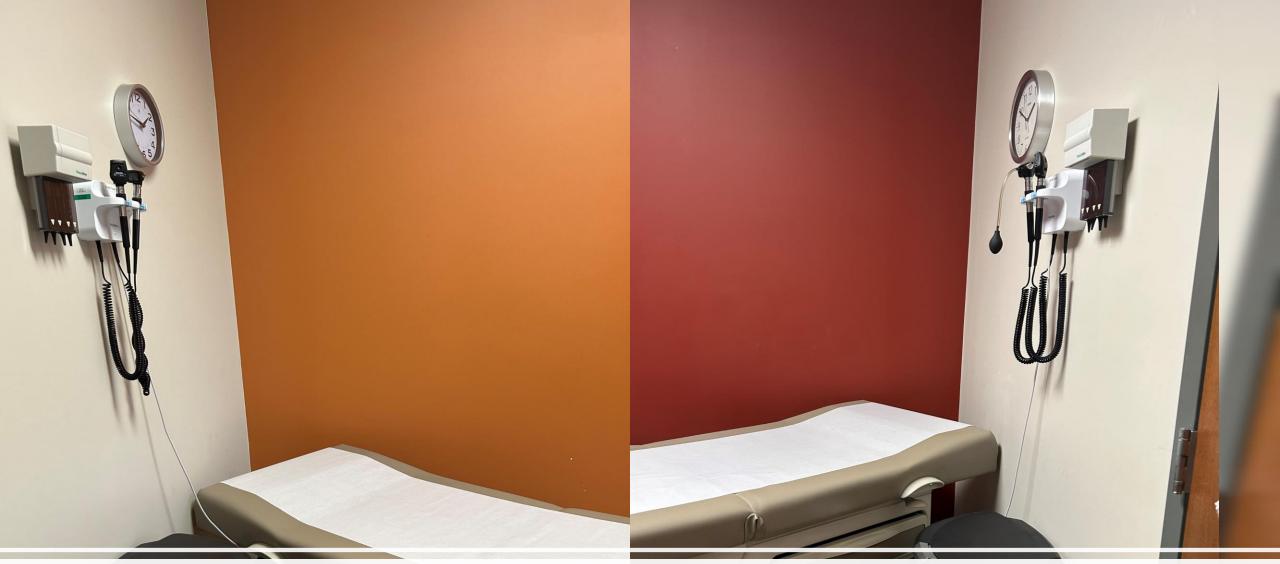

Once through the doors the medical assistant will check your weight here.

You will be taken to an exam room, the medical assistant will check your vitals, You will wait here to see the doctor. They will examine you in here.